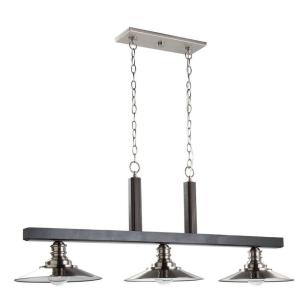

# Ambrose AC11043BN Island Light

The "Ambrose" collection has brushed nickel electro plated metal work complimented with authentic hand stained wood (pine) frames. The hand stained wood is a dark brown finish. This collection is designed and made in North America with pride. Multiple sizes and configurations available

# ORDERING

| Model      | AC11043BN                  |  |
|------------|----------------------------|--|
| Collection | Ambrose                    |  |
| Finish     | Dark wood & brushed nickel |  |

### Length 48

Width

**PRODUCT DIMENSIONS (inches)** 

12

| Length         | 48  |
|----------------|-----|
| Height         | 18  |
| Overall Height |     |
| Ext.           |     |
| Chain Inc.     |     |
| Rods Inc.      |     |
| Wire Length    |     |
| Canopy Size    |     |
| Sloped Ceiling | Yes |