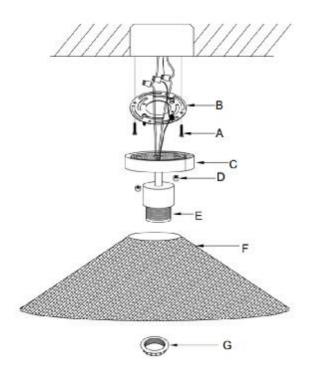

## **ASSEMBLY INSTRUCTIONS**

- 1. Carefully unpack and identify all parts referring to illustration for parts identification.
- 2. Turn the power to the installation point OFF.
- 3. Attach the Crossbar (B) to the outlet box and secure by using the two screws (A). The side of the mounting plate marked "GND" must faced outside.
- 4. Connect the white wire from the fixture to the white wire of the outlet box. Connect the black wire from the fixture to the black wire of the outlet box. Connect the ground wire from the fixture to the ground wire of the outlet box by using the wire connector provided.

- 5. Install the canopy (C) onto the crossbar (B) and secure with round nut (D).
  6. Install the shade (F) onto the socket (E) and secure with the socket ring (G).
  7. Install a proper bulb (not included) into the socket (E) referring to the markings and/or labels on the fixture for maximum wattage.
- 8. Restore power to the installation point and retain this sheet for future reference.